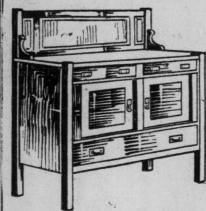

Buffet, solid quarter-cut oak. plate mirror. Today \$29.75.

fumed or golden finish, bevelled.

This 8-Piece Dining Suite at \$74.70

Consisting of buffet, extension table and set of chairs. Buffet, mission design, 48-inch case, bevelled mirror, panel

Extension table, 42-inch top, square pedestal base. Five small and one arm chair. Movable seats, upholstered genuine leather.

Eight pieces complete. Today \$74.70.

8-Piece Dining Suite at \$88.95

Consisting of buffet, extension table, set of chairs. Buffet, of genuine quarter-cut oak, heavy colonial design. Extension table, solid quarter-cut oak, top 45-inch. Five small and one arm chair, frame of solid quarter-cut oak, movable seats, upholstered in genuine leather. Fumed oak