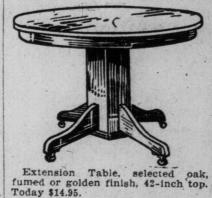

Extension table, 42-inch top, square pedestal base. Five small and one arm chair. Movable seats, upholstered genuine leather.

Eight pieces complete. Today \$74.70.

8-Piece Dining Suite at \$88.95

Consisting of buffet, extension table, set of chairs. Buffet, of genuine quarter-cut oak, heavy colonial design. Extension table, solid quarter-cut oak, top 45-inch. Five small and one arm chair, frame of solid quarter-cut oak, movable seats, upholstered in genuine leather. Fumed oak