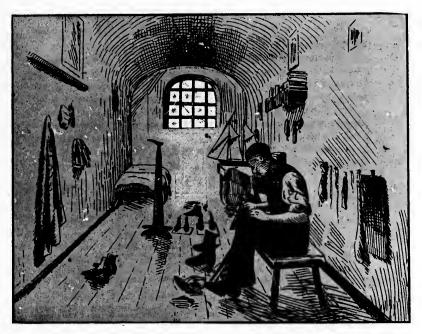

Working in Cell-Shoemaking.

EVIDENCE OF Ex-WARDEN MASSIE BEFORE PRISON COMMISSION.

Question—You are in favor of the Cellular System? Answer—I am decidedly in favor of it; judging from what I saw in England, I am strongly impressed in its favor.