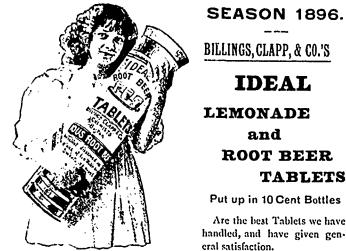

#### Henry K. Wampole & Co.,

MANUFACTURING PHARMACISTS.

Philadelphia, Pa.

Canadian Branch :

36 and 38 Lombard Street, TORONTO.

They are to the front again this season. Price: 85 Cents a dozen or \$10.00 a gross.

Adam's Root Beer Extract 15 and 25 cent bottles.

CANADIAN SPECIALTY CO. 38 Front Street East, Toronto, Ont.

FOR SILE: 1 Kingery Ice Breaker and Shaver combined for counter

NEW IN PRINCIPLE, NEW IN DESIGN, NEW IN APPLICATION. and the MOST PERFECT KNOWN.