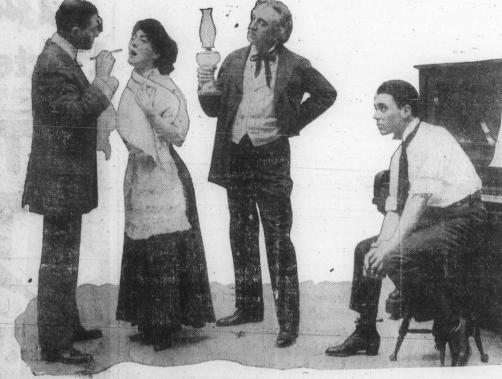

I used
MINARDS IAINIMENT and it cured
me at once.
I am never without it now
Yours gratefully
MRS. C. D. PRINCE

Nauwigewauk, Oct. 21st.

PHOSPHONOL

The
Electric Restorer for Men
Restores every nerve in the
body to its proper tension; restores vim and vitality. Premaduring decay and all sexual weakness averted at once. Phosphonol will make you a new manPrice \$5.00 a box, or two for \$5.00
mailed to any address on receipt
of price. The Scobell Drug Co.
St. Catherines, Ont.

and red with

"Blood Will Tell" Strength, stamina and vitality depend upon the blood supply. Keep it pure, fresh

BEECHAMS

Water Off.

Water will be turned off the whole town from 4 a. m. on Sunday, May 8th, and turned on at 8 a. m. the same day to make con-

D. T. BLACK.

## A FINE ATTRACTION FOR

NEXT MONDAY NIGHT.