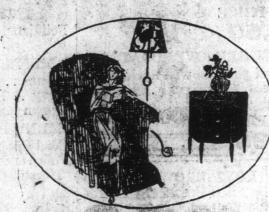

# GREAT VALUE-GIVING

and Rockers

Good comfortable Easy Chairs and Rockers to match, up-holstered in Tapestry, imitation and real Leather Cloth, spring seats, heavy overstuffed arms and back, quality Oak, Fumed and

#### 3 Piece Parlor Suites, extra heavy mahogany polished frames; panel

\$20.85

\$22.65

Easy Chairs

Morris Chairs

and Rockers

Good strong Quartered Oak or Golden Oak finish; extra heavy spring seat and back; upholstered in Tapestry; imitation Leather Cloth; some fitted with smoker's