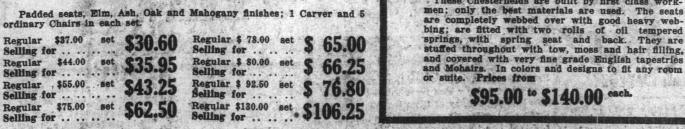

#### 3 Piece Parlor Suites, extra heavy mahogany polished frames; panel

\$20.85

\$22.65

Easy Chairs

Morris Chairs

and Rockers

Good strong Quartered Oak or Golden Oak finish; extra heavy spring seat and back; upholstered in Tapestry; imitation Leather Cloth; some fitted with smoker's

box and foot rest, also adjustable automatic

Golden Oak finished frames.

| and Tap |          | holste | ered | bac | ek; heav |
|---------|----------|--------|------|-----|----------|
| Regular |          | suite  | for  | 1.  | \$ 80.8  |
| Regular | \$121.00 | suite  | for  | 100 | \$ 98.0  |
| Regular | \$130.00 | suite  | for  |     | \$105.9  |
| Regular |          |        |      |     |          |
| Regular | \$195.00 | suite  | for  |     | \$160.00 |
|         |          |        | H    |     | 2.4      |