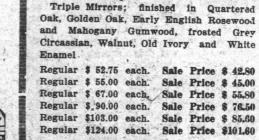

### nartered Oak. Regular \$112.50 each for nartered Oak. Regular \$112.50 each for uartered Oak. Regular \$115.00 each for ... Ladies' Dressing Tables

Regular \$51.50 set \$ 43.78 Regular \$80.00 set, \$ 68.00

#### Gents Chiffoniers

With mirror, finished in Quartered Oak, Surface Oak, Golden Oak, English Rosewood, Mahogany, Walnut, Gumwood, Old Ivory and White

| Enamel.     |              |      |           |
|-------------|--------------|------|-----------|
| Reg. \$44.5 | o each for . |      | .\$36.30  |
| Reg. \$46.0 | 0 each for . | *    | \$38.35   |
| Reg. \$66.2 | 5 each for . | - 96 | . \$55.15 |
| Reg. \$72.0 | 0 each for   |      | . \$59.35 |
| Reg. \$75.0 | 0 each for   |      | \$63.15   |
| Reg. \$85.5 | o each for   |      | .870.85   |