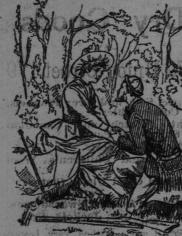

member. Leave me to my sontude and sorrow."

But he answered: "I prefer to love you and shall always do so."

Then they said goodby, sadly and sorrowfully, without more than a hand clasp and a lingering look.

He rushed out into the forest, where he wandered about, not knowing or caring where, and not returning to his home until late at night.

Suzante sat weeping for a while, and then gathered up her strength to try and reach her own room. As she passed a large plant which stood between her and the door leading to the house she found her father lying unconscious on the floor, not ten feet from where she had stood with Raymond, and he had heard all!