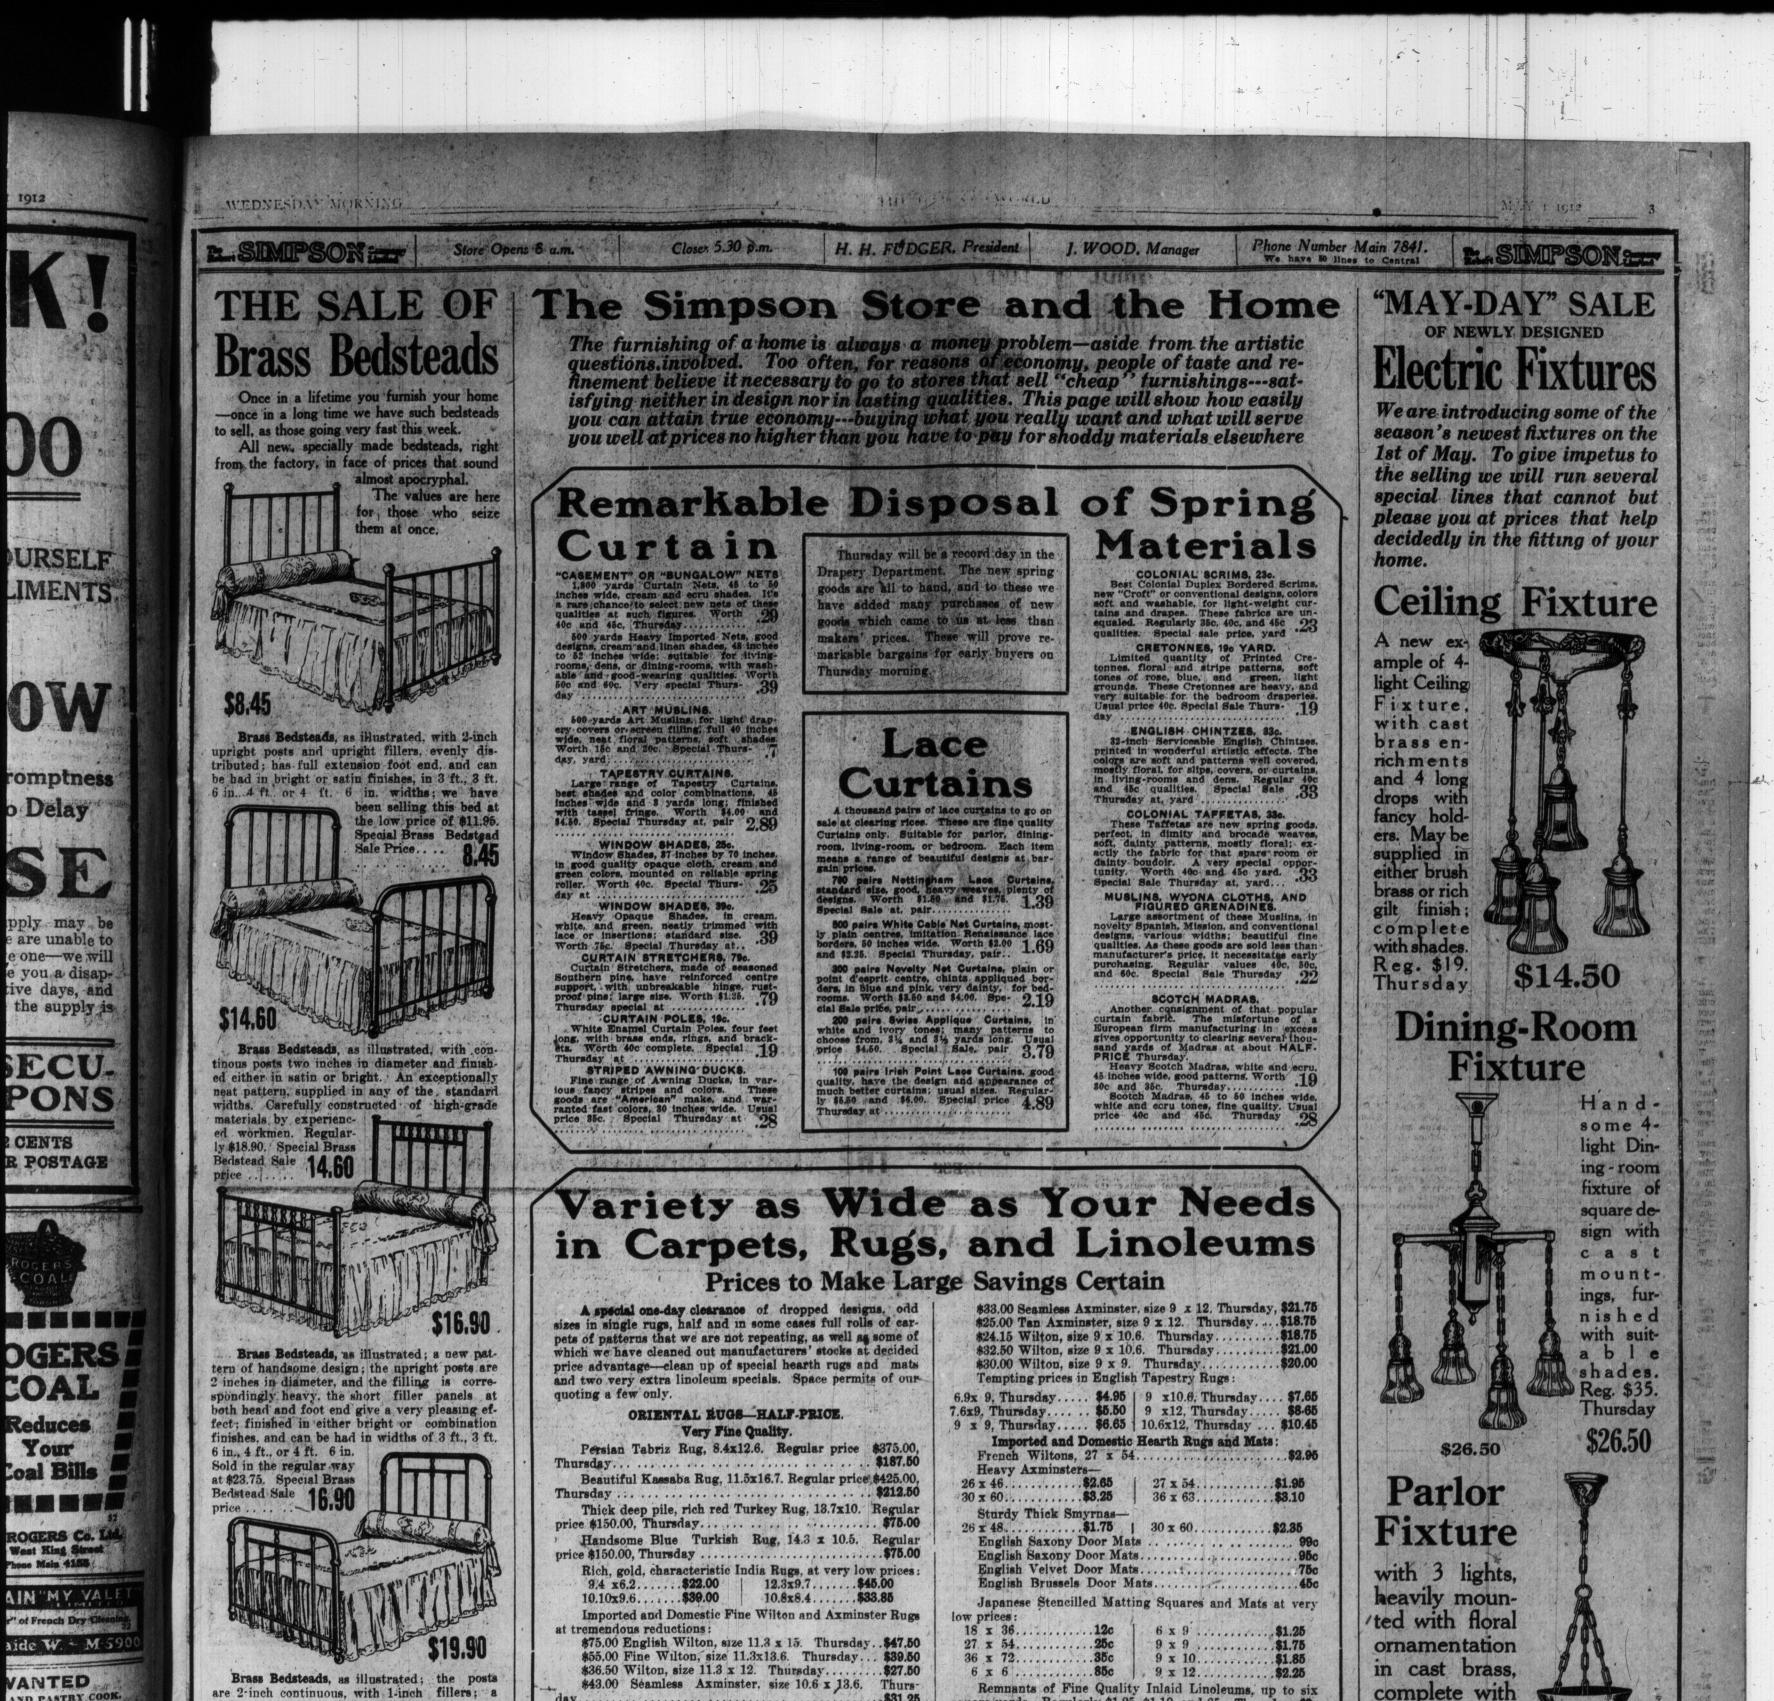

## \$43.00 Seamless Axminster, size 10.6 x 13.6. Thurs-square yards. Regularly \$1.25, \$1.10, and 85c, Thursday. 69c \$45.00 Fine Imported Axminster. size 9 x 12. Thurs-Heavy Printed Scotch Linoleum, regularly 50c and 45c, ft., 4 ft., or 4 ft. 6 in, Regularly sold at \$26. Special Brass Bed-1,200 Pieces Fine Spun and Hand Hammered stead Sale 19.90 Brassware Less than Half Price, Piece, \$2.98 SEE YONGE STREET WINDOW. NO ORDERS TAKEN BY MAIL OR PHONE. You must come at 8 o'clock sharp to make sure of the full assortment of beautiful gift pieces. The assortment comprises a splendid range of pieces, suitable for wedding gifts, useful and decorative, superb samples of Brasscraft. Umbrella Stands Smokers' Sets

Flower Baskets Coal Hods Jardinieres Flower Vases Curates Round and Square Trays Candlesticks

Gongs Kettles, with handle Fire and Iron Sets Pedestals Coal Boxes Fern Pots, etc.

suita ble

shades. Regu-

lar \$22.00.

\$16.50

\$16.50

Verandah Light

with brass holder, lamp

receptacle, and star cut ball. Regular \$1.50. Thursday \$1.10.

Bedroom or

Hall Bracket

Useful Bedroom or Hall

Bracket, complete with shade. Regular \$1.00.

Thursday 75c.

Thursday

\$1.10

75c

For

Other

Simpson