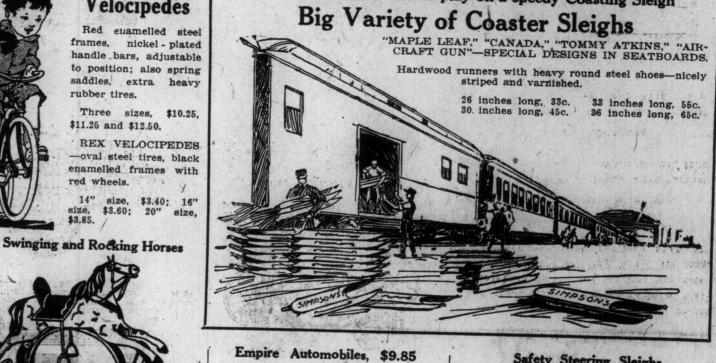

Non-skid steel runners with steel braces and cross sections, decorated hardwood seatbeards, flexible steering handles. Six sizes: 33" long, \$1.27; 37" long, \$1.49; 41" long, \$1.69; 46" long, \$2.18; 51" long, \$2.47; 57" long, \$2.69.