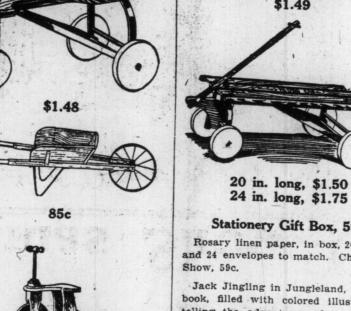

Non-skid steel runners with steel braces and cross sections, decorated hardwood seatbeards, flexible steering handles. Six sizes: 33" long, \$1.27; 37" long, \$1.49; 41" long, \$1.69; 46" long, \$2.18; 51" long, \$2.47; 57" long, \$2.69.