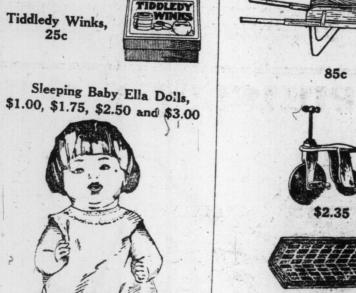

bumper complete, with rubber tires. Popular Kindergarten Sets.

Red Enamel, \$2.50 Oval Table, size 25 in. long, 18½ in. wide, 18 in. high. Set includes two solidly-built chairs.

> Army Service Wagons THREE SIZES 11 x 22 in., Steel Tires, \$2.70. 12 x 24 in., Steel Tires, \$2.85. 13 x 26 in., Steel Tires, \$3.00.



Non-skid steel runners with steel braces and cross sections, decorated hardwood seatbeards, flexible steering handles. Six sizes: 33" long, \$1.27; 37" long, \$1.49; 41" long, \$1.69; 46" long, \$2.18; 51" long, \$2.47; 57" long, \$2.69.

Rail Sleighs for Little Tots Extra high backs, round steel runners. Natural varnish, \$1.89. White enamel, \$2.75.

Beaver Toboggans Tough ash with curved bow and rope sides. 3 ft. long, \$1.98. 4 ft. long, \$2.35. 5 ft.





Circus Horse,



Ives Trains

on Track,





Gift Box Handkerchiefs, 29c Women's Swiss One-Corner Em-

broidered Handkerchiefs, with pretty coored design and narrow hemstitched borders. Neatly folded in gift box. Christmas Show, today, 2 in box, 29c. Women's White Lawn Handkerchiefs, ½-inch hemstitched borders, with neat corded lines inside. Special today, 6 in box, 33c.







Checker Boards,

15c, 25c and 50c

Hook and Ladder, With Horses Complete, \$2.49

Bitte BITTE London P

FO

PROBS:

Gern

**UNION ST** 

Simplicity, ( and Fini

The new Union for occupancy by 919, and Toron of the most im ildings of its nan in the str rontage apparen rets the idea the ore work to be he interior will etwork of scaff npses of the

There are at workmen employed work, and with the labor which is now ing will be push r