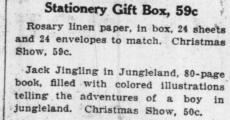

Circus Horse,

Ives Trains

on Track,

Gift Box Handkerchiefs, 29c Women's Swiss One-Corner Em-

broidered Handkerchiefs, with pretty coored design and narrow hemstitched borders. Neatly folded in gift box. Christmas Show, today, 2 in box, 29c. Women's White Lawn Handkerchiefs, ½-inch hemstitched borders, with neat corded lines inside. Special today, 6 in box, 33c.