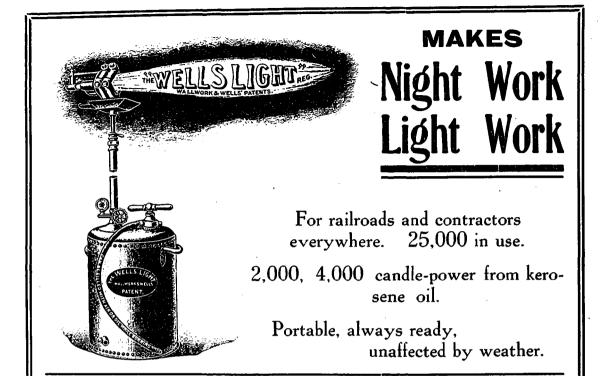

## THE EMERSON STEAM PUMP both "Standard" and "Junior" type

is recognized throughout the contracting field as the most reliable and efficient manufactured, as it is not affected by the weather, has no belts to slip or shafting to keep in line, no moving or working parts exposed, and can be covered with mud without damage.

## No Engine Needed-Only a Boiler!

Communicate with us for full information and catalogue E concerning the only pump which will drain a Sump or Cofferdam and Keep it Drained, regardless of sand, mud and air in the suction pipe.

Ask about our Quick Cleaning Strainers and Foot Valves.

THE CANADIAN FAIRBANKS CO., Ltd. Montreal Toronto Winnipeg Vancouver