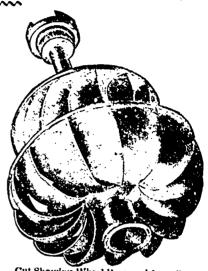

## Standard Water. Wheel

THE ...

MADE IN SIZES, FROM 6 INCHES TO 84 INCHES DIAMETER.

WHEEL ONE SOLID CASTING.

84 per cent. of power guaranteed in five pieces. Includes whole of case, either register or cylinder gate. Water put on full gate or shut completely off with half turn of hand wheel, and as easily governed as any engine.