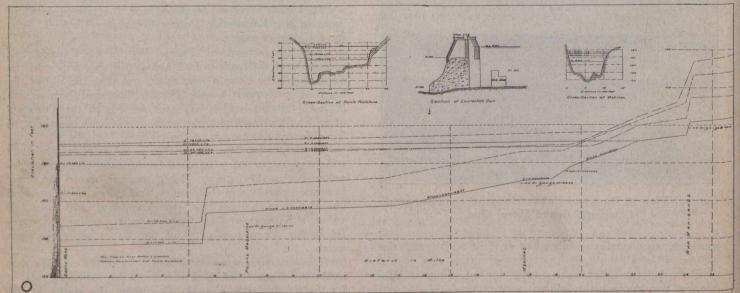

author, Mead.

The illustration at the foot of this page shows the backwater above the Laurentide Dam in 1917; two crosssections measured for the use of formulæ and the type of dam at Grand'Mère.

Five and a half miles from Grand'Mère, there was previously a fall of some 8 feet. At 7.25 miles is Pointe Madeleine, where a gauge exists and a cross-section of the river was surveyed; also on the seventeenth mile at Mekinge.

On the twenty-fifth mile, at Rapide Manigance, is another gauge fixed with the purpose of observing the river in its free course before entering the pondage. These gauges have been cut in the solid rock of the cliff existing at the above-mentioned sites.

The different zeros of the gauges are referred to the two known datums which may be summarized as follows:

|                  | Laurentide datum                                                                                                                                                                                                                                                                                                                                                                                                                                                                                                                                                                                                                                                                                                                                                                                                                                                                                                                                                                                                                                                                                                                                                                                                                                                                                                                                                                                                                                                                                                                                                                                                                                                                                                                                                                                                                                                                                                                                                                                                                                                                                                               | C.E.C.     |  |  |
|------------------|--------------------------------------------------------------------------------------------------------------------------------------------------------------------------------------------------------------------------------------------------------------------------------------------------------------------------------------------------------------------------------------------------------------------------------------------------------------------------------------------------------------------------------------------------------------------------------------------------------------------------------------------------------------------------------------------------------------------------------------------------------------------------------------------------------------------------------------------------------------------------------------------------------------------------------------------------------------------------------------------------------------------------------------------------------------------------------------------------------------------------------------------------------------------------------------------------------------------------------------------------------------------------------------------------------------------------------------------------------------------------------------------------------------------------------------------------------------------------------------------------------------------------------------------------------------------------------------------------------------------------------------------------------------------------------------------------------------------------------------------------------------------------------------------------------------------------------------------------------------------------------------------------------------------------------------------------------------------------------------------------------------------------------------------------------------------------------------------------------------------------------|------------|--|--|
|                  | elevation                                                                                                                                                                                                                                                                                                                                                                                                                                                                                                                                                                                                                                                                                                                                                                                                                                                                                                                                                                                                                                                                                                                                                                                                                                                                                                                                                                                                                                                                                                                                                                                                                                                                                                                                                                                                                                                                                                                                                                                                                                                                                                                      | elevation. |  |  |
| Grand'Mère       | 0.00                                                                                                                                                                                                                                                                                                                                                                                                                                                                                                                                                                                                                                                                                                                                                                                                                                                                                                                                                                                                                                                                                                                                                                                                                                                                                                                                                                                                                                                                                                                                                                                                                                                                                                                                                                                                                                                                                                                                                                                                                                                                                                                           | 174.28     |  |  |
| Pointe Madeleine | 133.30                                                                                                                                                                                                                                                                                                                                                                                                                                                                                                                                                                                                                                                                                                                                                                                                                                                                                                                                                                                                                                                                                                                                                                                                                                                                                                                                                                                                                                                                                                                                                                                                                                                                                                                                                                                                                                                                                                                                                                                                                                                                                                                         | 307.58     |  |  |
| Mekinac          | 144.24                                                                                                                                                                                                                                                                                                                                                                                                                                                                                                                                                                                                                                                                                                                                                                                                                                                                                                                                                                                                                                                                                                                                                                                                                                                                                                                                                                                                                                                                                                                                                                                                                                                                                                                                                                                                                                                                                                                                                                                                                                                                                                                         | 318.62     |  |  |
| Rapide Manigance | 159.26                                                                                                                                                                                                                                                                                                                                                                                                                                                                                                                                                                                                                                                                                                                                                                                                                                                                                                                                                                                                                                                                                                                                                                                                                                                                                                                                                                                                                                                                                                                                                                                                                                                                                                                                                                                                                                                                                                                                                                                                                                                                                                                         | 333.64     |  |  |
|                  | AND RESIDENCE OF THE PARTY OF T |            |  |  |

With these datums accepted, observations have been conducted at those three places during a complete period of the year 1917 and the accompanying table shows the conditions for each month, i.e., the highest and lowest water stage.

These are with a fair degree of accuracy the existing conditions of the water surface, and the small variances in the fluctuations are attributed to the influence of wind on the water surface. The water level observations taken on June 14th, 1917, were chosen on account of the

conditions existing at that stage of the river from the dam to the foot of Rapide Manigance. The company maintains the water at level 155 at the dam site, while on April 25th, the date of the maximum annual discharge, the level was lowered to elevation 152.50.

From this experience it may be deduced that the existing backwater above the Grand'Mère Dam varies from 1.0 foot to 2.5 feet, according to the wind and discharge influences encountered on the river.

As stated above, the first formula used was Poirée's:

River St. Maurice, Backwater Above the Dam from Grand'Mere to Mekinac