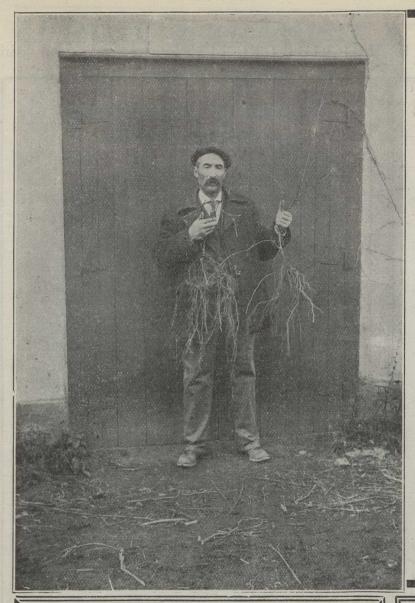

# (Wood taken from our own bearing Canes)

"Helderleigh" 2-year old Vines are strictly 2-year old and are **NOT** inferior old Vines cut back year after year until they have root enough to pass. Seeing is believing. Samples will be sent on application.

### E. D. SMITH

Helderleigh Nurseries
WINONA, ONTARIO

Photograph has been taken to show the roots of our 2-year old Vines.

FACTORY OF