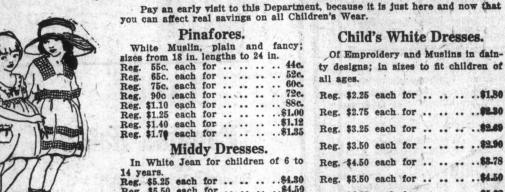

### A Rare Chance to Save Money on Children's Wear

Child's White Dresses. Of Emproidery and Muslins in dainty designs; in sizes to fit children of all ages. Reg. \$2.25 each for .. .. .. .. \$1.80 Reg. \$2.75 each for .. .. .. .. \$2.30 Reg. \$3.25 each for .. .. .. .. \$2.69 Reg. \$3.50 each for .. .. .. \$2.90 

# Pay an early visit to this Department, because it is just here and now that you can affect real savings on all Children's Wear.