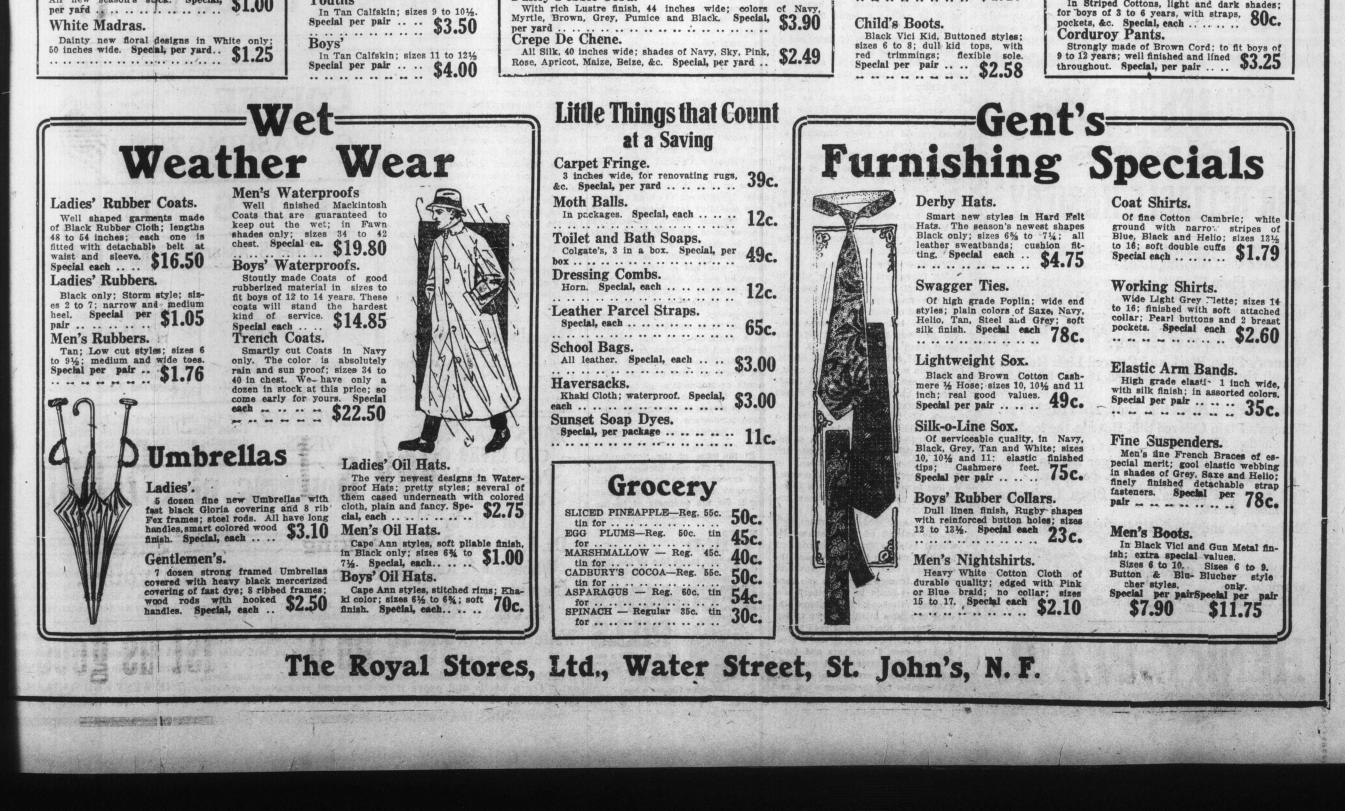

# This Store--a good place to see what is new--Scores of Extraordinary Values for Fri. & Sat.

New Things for Baby

Infants' Robes. We pride ourselves on the completeness of our stocks of Infants' Wear. Here are a few typical values.

Rubber Sheeting. All White; extra good quality: 36 inches wide. Special, per. \$2.00 yard ... ...

Ladies' Raglans.

Men's

A limited number of One-piece Dresses are offered

for Friday and Saturday in Navy and Black Serge only. These Dresses are all finished with rose col-ored cloth collars, soutache braid effects on front:

Serviceable styles in heavy Raglan material; both

Serviceable styles in newy ragian materia, our warm and waterproof; sizes 34 to 38 bust, 44 to 48 length. These garments are cut on Trench Coat style, belted sleeves and waist; fancy \$20.00

pockets. Special, each .....

**Leather Leggings** 

English made Leggings in Tan and Black Calfskin of the best quality; sizes 3, 4, 5 and 6.

quality; sizes 3, 4, 5 and 6. Special per pair ..... \$5.75 Youths'