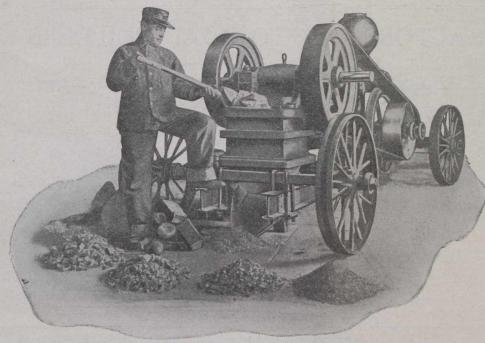

## Simplicity in Rock Crushers

THE MITCHELL IMPROVED CRUSHER No 1-B

New 1914 Model, Mounted on Trucks with Power Attached

and has jaw opening of 7 to 12 inches, which will receive rock 5x11 and crush to any size. It will reduce 3-inch rock and ore to sand in one operation. Instantly adjustable to any size. Means more work and larger profits. Have your own power with the Crusher. This will amount to Dollars for you. This Crusher forms a portable plant, that would greatly increase the capacity of any contractor's or roadbuilder's equipment. This outfit is especially designed, and it is adaptable to all conditions.