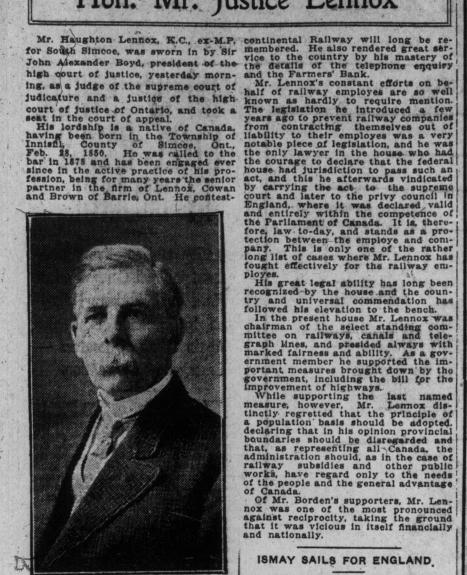

# Hon. Mr. Justice Lennox

HON. MR. JUSTICE LENNOX.

ed South Simcoe in the Conservative interest in 1896 and was defeated by the late Dalton McCarthy. He was elected to the house for that riding at the general elections of 1900 and re-elected in 1904, 1908 and 1911. As an opposition member, Mr. Lennox rose to prominence thru his great legal ability, his untiring industry and his genius for mastering the details of vast and complicated transactions. His labors in the investigation of the cost of construction of the National Trans-