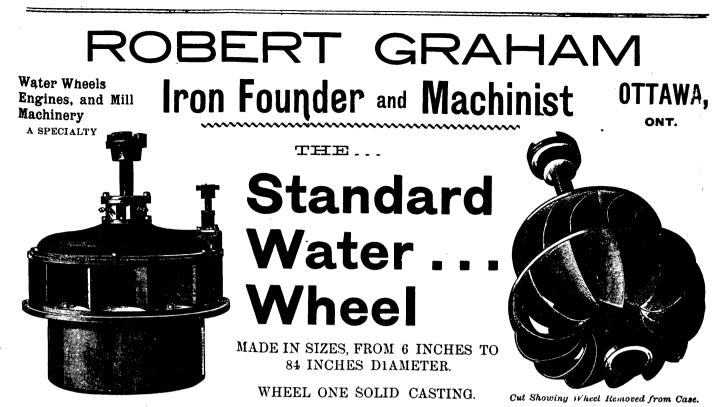

## November 1, 1895.

84 per cent. of power guaranteed in five pieces. Includes whole of case, either register or cylinder gate. Water put on full gate or shut completely off with half turn of hand wheel, and as easily governed as any engine.

Write for Estimates, References and Catalogues of the STANDARD WATER WHEEL, also Milled and Rough Gearing of every size and description; Engines, Mill Machinery, and Electric Power Plants; Latest Improved Band Saw Brazing Tables; Shears and Gummers, also Surface Grinder for Single Saws.