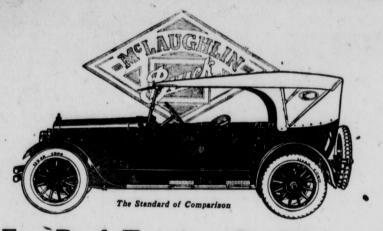

# For Real Touring Confidence

The "Master Six" 7 Pass. Touring Model, 23-49 Special

On any roads, the abundant power and smooth-riding of this big seven-passenger touring give a new confidence to motor touring.

A finely-tailored top of English Burbank. close-fitting storm curtains, with special weather strip and which open with the doors, afford snug comfort against wind and rain.

In addition to fitting perfectly, the storm curtains have a weather strip which seals the joints against wind or rain. McLaughlin-Buick open cars are as any open cars can be.

The long wheel base, rear cantilever springs and deeply-upholstered seats insure easy riding. Standard equipment includes sun visor, windshield wiper, rear vision mirror, bumper, combination tail and stop lamp, tonneau light, scuff plates, locked tool case in fore door, etc.

The seven-passenger Touring maintains, in every particular, the traditional McLaugh-lin-Buick excellence which has made the McLaughlin-Buick "Canada's Standard Car."

There are 15 McLaughlin-Buick Models to choose from Wm. Livingstone, Carlisle, Ont.