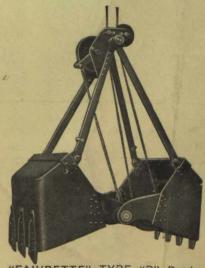

Hoisting Engines, in sizes from 5 x 8 to 8 x 12, with or without boiler, all ready for shipment.

Large stock of Derrick Fittings on hand. Prompt delivery on Centrifugal Sand and Water Pumps.

"Faivrette" Clamshell Buckets ready to go forward upon receipt of order.

## M. BEATTY & SONS, Limited

WELLAND

CANADA

- Established 1862 -

"FAIVRETTE" TYPE "D" Dredging Clamshell. For excavating and heavy handling duty.

We also make the "FAIVRETTE" in a lighter weight type for handling such materials as sand, gravel, crushed stone, coal, etc.