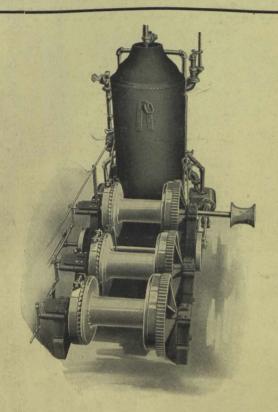

## The Reason!

You are assured of Constant Service.

Immediate Shipment

Standard Triple Drum Hoisting Engine.

This season, as in the past, we are prepared to give prompt service, having a large stock of finished plant on hand.

Hoisting Engines, in sizes from 5 x 8 to 8 x 12, with or without boiler, all ready for shipment.

Large stock of Derrick Fittings on hand. Prompt delivery on Centrifugal Sand and Water Pumps.

"Faivrette" Clamshell Buckets ready to go forward upon receipt of order.