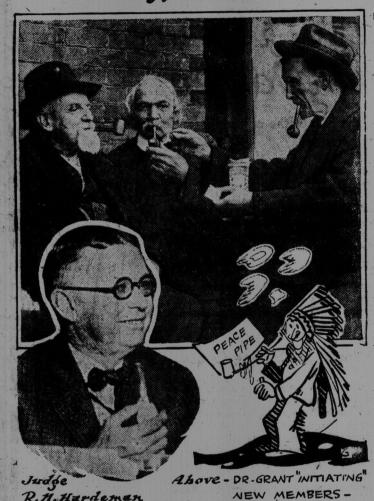

## Lucy Page Gaston Was Not Invited To This Party, We Feel Sure

THERMOGENE is a light, dry, medicated wool which severates heat when applied to the human body. It provides the quickest and most convenient way to treat pain caused by colds and chills. An aching knee, a sore throat, a stiff back, or a throbbing muscle is at eace relieved by applying a pad of THERMOGENE.