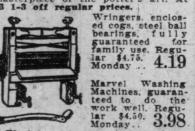

Galvanized Washtubs, guaranteed not to rust, with wringer attachment, three sizes. No. 1. Regular 75c, Monday .77; No. 2. Regular 85c, Monday .72; No. 3. Regular .95c, Monday .83. Mrs. Potts' Irons, 3 irons, handle and stand in set—Polished set, regular 85c, Monday 78c; nickel plated, reg-ular \$1.10, Monday 96c. Potts' Iron Handles, regular 10c. 8 Potts' Iron Heaters, holds 1 set, .19