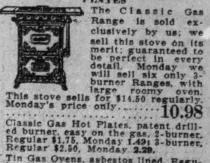

GAS RANGES AND GAS HOT PLATES

Tin Gas Ovens, asbestos lined. Regular \$1.00. Monday .89; Regular \$1.35, Monday .98. HARDWARE AND TOOLS.

HARDWARE AND TOOLS.
Handy Household Claw Hammers. Monday.

Claw Hammer, best steel head, 23
Regular 50c, Monday.