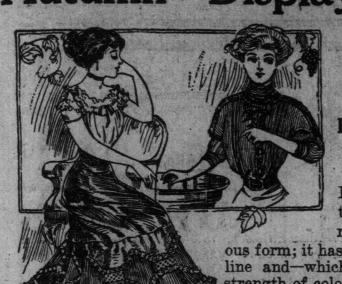

### Display of Blouses, Underskirts and Young Women's Autumn

The accession of Autumn in the realm of clothes will be on Monday accorded formal recognition in the sections devoted respectively to Women's Blouses and Petticoats, and to Young Women's Suits and Coats. The occasion will be marked by a general display of the season's new and novel offerings in the various phases of feminine attire represented in these departments.

#### Paisley, Dresden, Persian and Metallic Effects Featured in an Exquisite Display

As will be seen by the array of models from Paris and other places of authority, Fashion has touched the fancy blouse with a gentle hand. No radical changes have been wrought in its previ-

ous form; it has only been softe ned in substance, simplified in line and—which seems a paradox—livened by a greater strength of color and a tendency towards heavier embroidering and odd metallic effects in the nets and bandings used by way of ornamentation. The veiling of silk, net and lace, with chiffon and other transparent fabrics, continues in vogue, and Paisley, Dresden and Persian are still expressions to conjure with, their bright tintings reaching a climax in a unique peacock

feather design, which appears in both silk and crepe. The seamless shoulder and the two-piece sleeve—which consists of one sleeve capped by another to the elbow—are prominent features.

In silk and satin underskirts the introduction of silk fringe, lace edging and ribbon rosettes as a medium of trimming is the most notable innovation, not forgetting, of course, the presence of the regulation petticoat for the hobble skirt. The stock of toffeta, satin and English moire underskirts is the largest ever carried. The designs illustrated are worthy specimens of the showing: 