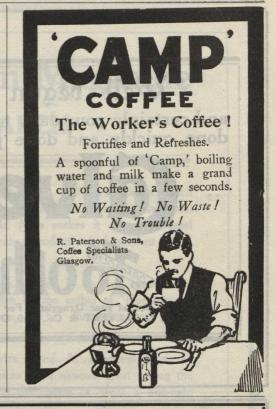

to you of nearly all Fountain Pens is about the same. After a few weeks the ordinary Pen is constantly out of order, while the 'SWAN' keeps on writing. Surely it is worth while to be careful and select



at the start—the first and latest PERFECT FOUNTPEN—prices from \$2.50. Of stationers and Jewellers,

## INSIST ON "SWAN"

The "SWAN" is comparatively new to Canada-if any difficulty write for nearest dealer to

MABIE, TODD & CO.

Headquarters, 79 and 80, High Holborn, London, England, or 124 York Street, Toronto, and at

New York, Chicago. Manchester, Paris, Brussels, Sydnep.



## DOCTOR STEDMAN'S TEETHING POWDERS

Used by mothers the world over, for nearly half a Century, the safest and best for

## CHILDREN TEETHING

free from morphia or opium or any harmful ingredient Observe the on every Packet

Trade Mark

and Powder

27c. and 67c. per package of all Chemists and Stores.

Depot: 125, New North Road, London N, England