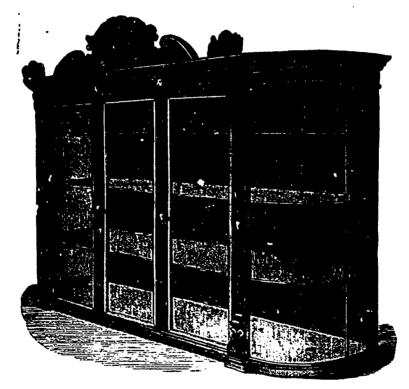

We would respectfully call the attention of all dealers in Plated Ware to the above cut, shewing our new design of Wall Case for Plated Ware. They are the handsomest and most attractive Wall Case made. We get them up in Square and Circle ends, with Nickle Silver doors, either to slide or open out. Size from 6 to 12 feet long and 6 feet high. Prices given on application. All styles of Counter and Window Cases in Silver and Wood and Silver jointed to order. Prices as low as quality of work will warrant. Send for our Illustrated Catalogue.