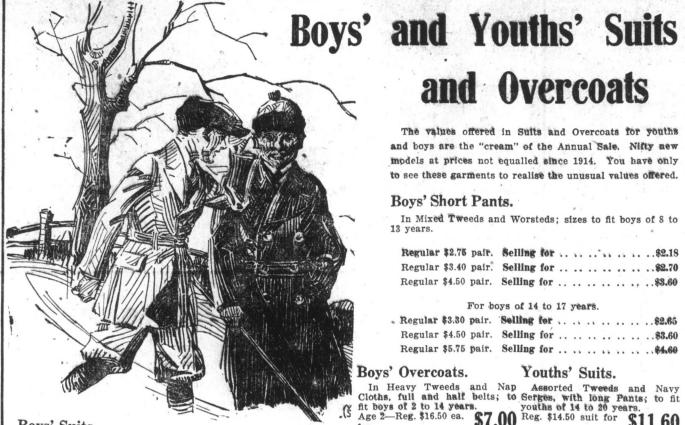

and Overcoats

The values offered in Suits and Overcoats for youths

and boys are the "cream" of the Annual Sale. Nifty new models at prices not equalled since 1914. You have only to see these garments to realise the unusual values offered.

In Mixed Tweeds and Worsteds; sizes to fit boys of 8 to

Regular \$2.75 pair. Selling for ......\$2.18

For boys of 14 to 17 years.

Regular \$3.30 pair. Selling for ..... \$2.65

Regular \$5.75 pair. Selling for ..... \$4.60

| , , , , , ,                                                                                                          |              |
|----------------------------------------------------------------------------------------------------------------------|--------------|
| Boys' Suits.  Rugby, Norfolk, Suffolk, Sport and Tunic styles, Tweeds and Navy Serges; to fit boys of 6 to 17 years. | Yo<br>Twe    |
| Reg. \$ 7.00 suit for \$ 5.60                                                                                        | and<br>Age   |
| Reg. \$ 8.25 suit for \$ 6.60                                                                                        | for          |
| Reg. \$ 9.00 suit for \$ 7.20                                                                                        | Age          |
| Reg. \$10.20 suit for \$ 8.15                                                                                        | Age<br>for . |
| Reg. \$12.50 suit for \$10.00                                                                                        | Age          |
| Reg. \$13.20 suit for \$10.55                                                                                        | for .        |
| Reg. \$14.50 suit for \$1160                                                                                         | for .        |
| Reg. \$15.75 suit for \$12.60                                                                                        | Age for .    |
| Reg. \$16,50 suit for \$13.20                                                                                        | Chi          |
|                                                                                                                      | Snr          |

Reg. \$17.50 suit for \$14.00

ildren's Spring Coats. In Navy Cloth and Serge; half for

Boys' Overcoats. Youths' Suits. In Heavy Tweeds and Nap Assorted Tweeds and Navy Cloths, full and half belts; to Serges, with long Pants; to fit fit boys of 2 to 14 years.

Age 2—Reg. \$16.50 ea. \$7.00 Reg. \$14.50 suit for \$11.60 ouths' Overcoats. To fit youths of 15 to 17 yrs.; Age 6—Reg. \$12.10 ea. 10.20 Reg. \$17.20 suit for \$13.75 Age 7—Reg. \$13.00 ea. **\$5.50** Reg. \$23.00 suit for 16—Reg. 11.00 ea. \$9.35 Age 8—Reg. \$21.00 ea. \$8.95 Reg. \$24.50 suit for 17-Reg. 18.00 ea. \$7.65 for Age 11-Reg. 11.75 ea. 10.00 Boys' Mackinaw Coats.

Boys' Short Pants.

for ... Age 8—Reg. \$12.40 ea. 10.50 Reg. \$18.50 suit for \$14.80 Age 9—Reg. \$12.10 ea. 10.20 Reg. \$27.50 suit for \$21.90 for Age 9-Reg. \$26.00 ea. 11.00 Reg. \$30.00 suit for \$24.00 Age 11—Reg. 23.00 ea. \$9.75 Age 4—Reg. \$10,50 ea. \$4.50 for Age 12—Reg. 26.00 ea. 11.00 Age 5—Reg. \$11.25 ea. \$4.80 Reg. \$22.50 suit for \$18.00 belt, military collar, etc.; brass buttons; for children of 2 to 5 for years. Reg. \$13.00 ea. \$7.35 Reg. \$25.00 suit for \$20.00 for \$3.00 ea. \$7.35 Reg. \$25.00 ea. \$8.50 Age 15—Reg. 15.00 ea. \$6.80