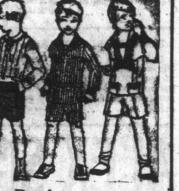

## **Boys' Wash Suits**

Boys' Wash Suits.
20 dozen Suits made of
strong Cotton Twills;
white grounds with neat
striped designs; Tunic and
Romper styles; to fit boys
of 3 to 8 years. Prices according to size:

Boys' Blouses.

teas, Drills and other materials; Sailor and Tunic styles; striped and plain patterns; to fit boys of 21/2 to 7 years. Prices Boys' Cricket Pants.

Straight leg; short pants made of superior grade Flette; loops at waist. To fit boys of 7 to 9 yrs. Reg. \$1.50 pair for .. .. \$1.35 To fit boys of 10 to 12 yrs. Reg. \$1.75 pair for .. .. \$1.58