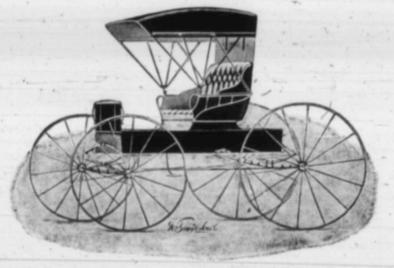

# HERO GRAIN SEPARATORS

Fanning Mills are becoming the most necessary article on your farm.
Seed Wheat the most
particular. Wild Oats
the most dreaded. The
Hero, the friend of the
farmer, will separate your
wheat from wild
oats, and causes every
one who uses them torejoice. Order one from

your dealer at the nearest town. Buy nothing but the best. Insist on getting the **HERO**. It has no equal, under any name or form. Sold by a dealer in every town.

MANUFACTURED BY THE

Hero Manufacturing Co. Ltd WINNIPEG, MAN.