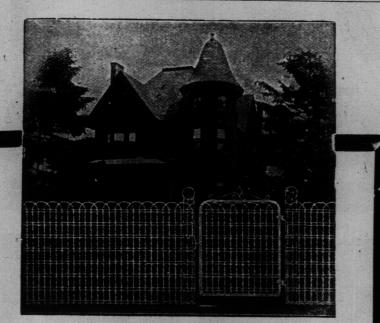

## "THE HOME"

"IDEAL" LAWN FENCE casts practically no shadow which gives the flowers along the border the direct rays of the sun.

Well kept lawns surrounded with "IDEAL" LAWN FENCE AND GATES not only add to the appearance of "The Home" and the value of the property, but they make "The Home" more attractive, more artistic. "IDEAL" is not expensive and can be erected by anyone. It's cheaper than iron or wooden fences and better than either. We will gladly send you Catalogue No. 141 on "IDEAL" LAWN FENCE and other "IDEAL" LAWN ACCESSORIES. The McGREGOR BANWELL FENCE CO., Ltd. WALKERVILLE