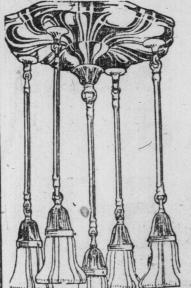

**Electric Fixtures** From what you'll surely think is the nicest assortment of lighting fixtures in

town we've selected these for special selling Monday :---

BALL

ET HE

Working

native of

its first home

ard.

Drawing Room Fixtures \$19.95 Worth \$25.00 12 only, assorted, in brush brass and hammered copper, four and five lights, fitted with etched or fancy globes, wired and put up complete. Regular prices up to \$25.00. Your choice on Monday 19.95

Hall Lights \$3.45. Reg. up to \$4.50 25 only, square design, with heavy, square brass chain, large canopy, finished in amber, amber and 

**Pedestal Lights at Reduced Prices** 25 only, assorted, made of French bronze, in assorted designs, such as The Drummer Boy, The Milkmaid, The Water Carrier, etc. Priced regularly from \$6.00 up to \$35.00. Your choice of any of these Monday with a discount of 10% off regular prices.