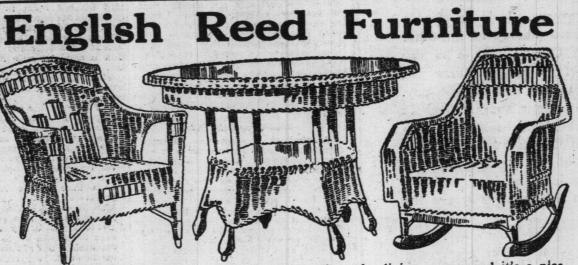

Artistic home folks are turning more to reed furniture for living rooms, and it's a nice idea, too. We show an immense assortment of English tapestry reed furniture in the fashionable new shades of "baronial" brown, copper brown and fumed oak. Some specials for Monday :--

Easy Chair at \$11.75-Loose cushion seat, upholstered back, in French chintzes. Regularly \$16.50. Rocker to match same price.

Deep English Willow Chair at \$14.95-Extra large size, upholstered arms, seat and back, in chintz. Regularly \$19.75.

3-Piece Suite at \$19.75 - In copper brown, including settee, arm chair and rocker. Regularly \$30.00.

Deep English Willow Arm Chair at \$18.95-Extra large, low seat, upholstered seat, arms and back in verdure tapestry. Reg-

English Willow Chair at \$8.95- Loose cushion seat, upholstered back. Regularly \$11.50.

Round Den Table at \$11.75- "Art and Craft" style, 32-inch top, in Toona brown reed. Regularly \$16.50.

**Out-of-Town Residents** 