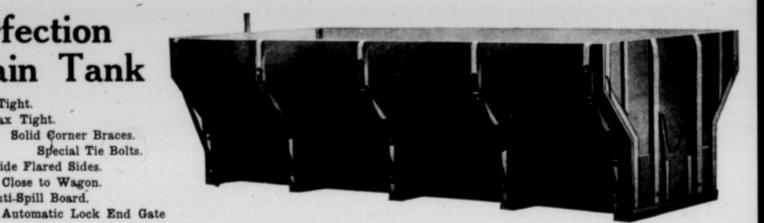

## Perfection Grain Tank

Grain Tight. Flax Tight. Solid Corner Braces. Special Tie Bolts. Extra Wide Flared Sides. Load Close to Wagon. Anti-Spill Board.

This Grain Tank is a new invention, which consists of hardwood knees, reinforced by heavy braces on which the side boards are fastened, preventing the usual loose and leaky joints in the sides, making a strong, stiff, light and perfectly tight tank.