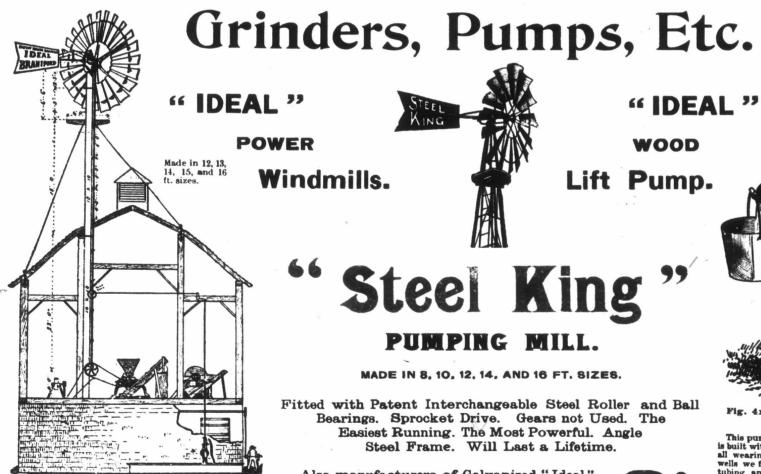

## GALVANIZED, ROLLER-BEARING BRANTFORD Steel Windmills

Will Grind Grain, Cut Feed, Saw Wood, Pump Water, Run Lathe, etc., etc.

The best Canadian farmers from the Atlantic to the is are using Brantford Ideal Power and Pumping Mills, unend them strongly as the best farm power.

"IDFAL"

Lift Pump.

Steel King

PUMPING MILL.

MADE IN 8, 10, 12, 14, AND 16 FT. SIZES.

Fitted with Patent Interchangeable Steel Roller and Ball Bearings. Sprocket Drive. Gears not Used. The Easiest Running. The Most Powerful. Angle Steel Frame. Will Last a Lifetime.

Also manufacturers of Galvanized "Ideal" Pumping and Geared Power Windmills; Galvanized Steel Towers (3 and 4 posts) of all heights; Patent Galvanized Steel Flagstaffs; Maple Leaf Grain Grinders; Iron, Wood and Spray Pumps; Fanning Mills; Beekeepers' Supplies, etc.