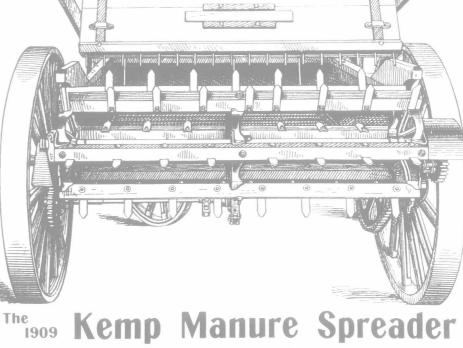

b

is 8

p fr g tl

n

р

Advertise your fancy stock by

means of first-class

Equipped with the Reversible, Self-sharpening, Graded Flat-tooth Cylinder. The latest improvements of J. S. Kemp, the inventor of the first Manure Spreader. The result of 34 years in the use and manufacturing of Manure Spreaders. Send for our catalogues, fully describing this machine, and also our Imperial Horse-lift Drill. The only drill equipped with a horse-lift.

W. I. KEMP CO., LTD., STRATFORD, ONTARIO.

Western Agents : PARLIN & ORENDORFF, Canadian Plow Co., Winnipeg, Regina, Calgary, Agents for Ontario : T. C. ROGERS & CO., Guelph, Ont Agent for Quebec : D. BRYSON, Westmount, Que.