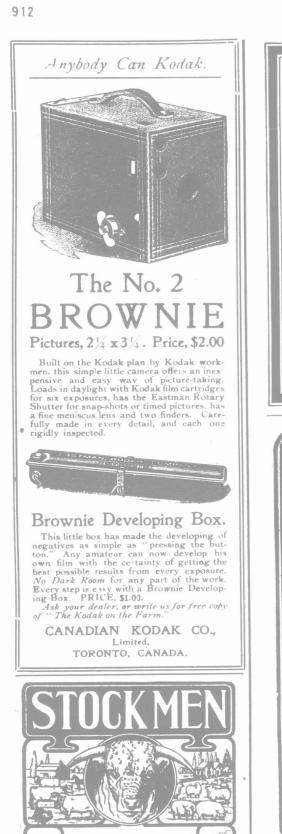

No saving process can equal the )e Laval ream Separators Free Catalogue The De Laval Separator Co., 173-177 William Street, Montreal . . . . . . . WINNIPEG VANCOUVER . Paint is cheaper than lumber. A dollar's worth of Ramsay's Paint will save ten dollars worth of repairing. But be sure you get Ramsay's Paints. 60 different colors—a paint for every use —each, the best of its kind. Every can guaranteed - and a 67 years reputation to back up the guarantee. If your dealer can supply Ramsay's Paints, so much the better. If not, write for color card and handsome book of homes painted with Ramsay's Paints. A. RAMSAY & SON CO. - MONTREAL. Paint Makers since 1842. 86

THE FARMER'S ADVOCATE.

TO

FROM

BUTTER

FODDER

FOUNDED 1866 a single price. COLUMBIA **Double-Disc** Records Fit Any Machine **