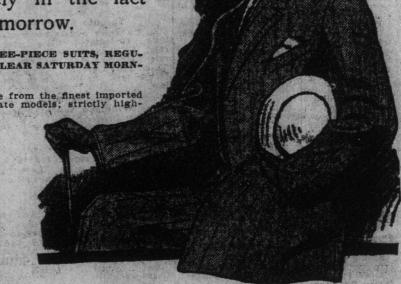

MEN'S HIGH-GRADE FINE WORSTED THREE-PIECE SUITS, REGU-LAR \$18.00, \$19.50, \$21.00 AND \$22.00. TO CLEAR SATURDAY MORN-

Men's High-grade Three-piece Suits, made from the finest imported fancy English worsteds; fashionable up-to-date models; strictly high-class; in fit, workmanship and finish; suitable for wear the year round. The materials are of superior finish, fine texture, and solid, firm weave. The shades are clive brown, dark Oxford greys, tan and slate. Included in the lot are a number of American suits of the very latest New York fashion. Coats are cut in two-button and three-button dip front sack style, hand tailored, and finished with cuffs on sleeves, etc.; best trimmings. Sizes 34 to 44. Regular \$18.00 to \$22.00. On sale \$12.95