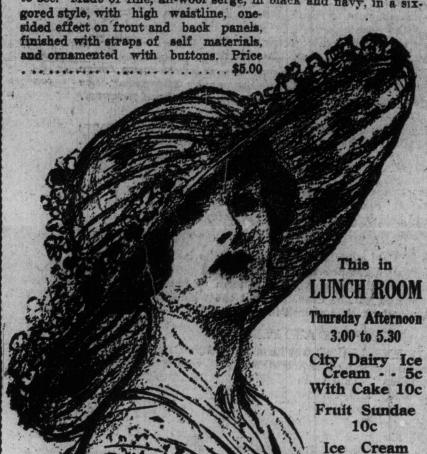

Sodas - All

Flavors. 5c

150 DOZEN OF HIGH-CLASS HAT SHAPES Two wholesalers sold us at a fraction of their usual cost all their odd lines and a small lot that they could not handle through their usual channels. Tagels and Milans, all fresh, and in the very best midsummer styles; most of them white and Tuscan, but all colors represented. We have set a price that will make necessary an 8 o'clock visit, as in some of the best lines the quantity is limited. The regular wholesale prices were \$2.50, \$3.50, and \$4.50. One price Thursday, each .....\$2.00

With our Big Hat Sale we made a clean-up on Flowers. About 100 dozen, in a variety of roses and small flowers. Regularly 