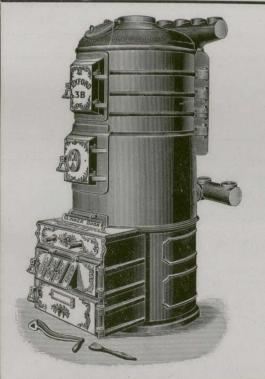

## OXFORD Boilers and Radiators

are the result of over sixty years' experience.

Tried-Tested and Proven Unexcelled.

Note the depth of (the heart of the Boiler) the Firepot with diameter, greater at the bottom than at the top, thus preventing accumulation of dead fuel or ashes and assuring increased efficiency.

First Section double the usual depth with bell-shaped flue, opening of grate area doubling the amount of effective surface immediately over the fire.

A Grate combining strength, durability and easy operation.
A commodious ashpit provided with ash sifter when

Radiators of artistic design in all sizes and adaptable to all places. Our "Pocket Companions" give full details, and are for the asking.