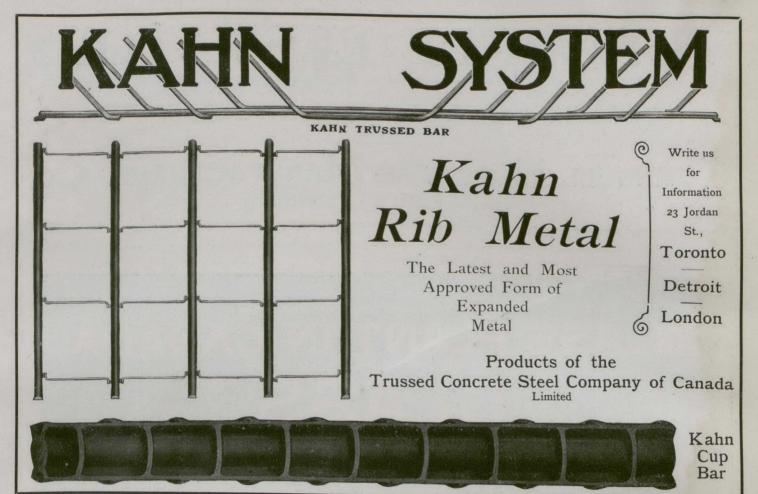

## OXFORD Boilers and Radiators

are the result of over sixty years' experience.

Tried-Tested and Proven Unexcelled.

Note the depth of (the heart of the Boiler) the Firepot with diameter, greater at the bottom than at the top, thus preventing accumulation of dead fuel or ashes and assuring increased efficiency.

First Section double the usual depth with bell-shaped flue, opening of grate area doubling the amount of effective surface immediately over the fire.

A Grate combining strength, durability and easy operation.
A commodious ashpit provided with ash sifter when

Radiators of artistic design in all sizes and adaptable to all places. Our "Pocket Companions" give full details, and are for the asking.

## THE GURNEY FOUNDRY CO., Limited

Toronto

Hamilton

London

Winnipeg

Vancouv