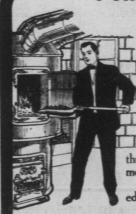

# THE RECORD

nace possessing the largest amount of grate surface in proportion to the diameter of the top of the fire pot. It possesses all

The "Admiral" has the largest ash pit of any furnace on the market, thus permitting the free removal of ashes.

Wood or coal may be burned in the "Admiral" furnace. Write for Catalogue 102

THE RECORD FOUNDRY & MACHINE CO. foundries at MONCTON, N.B. & MONTREAL, P.Q.