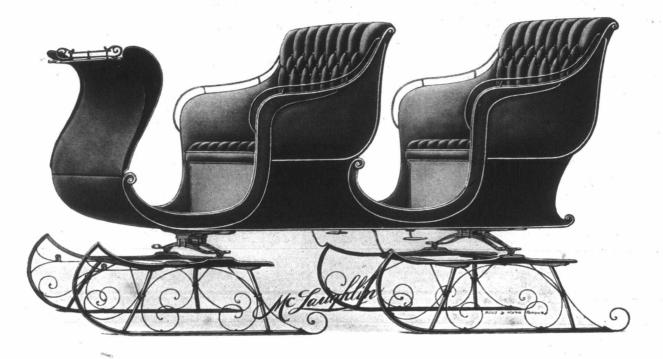

## No. 274. "Glenwood" Surrey

The combination of properly proportioned springs, with the luxuriously designed body, and softly upholstered cushions and backs, makes riding as attractive as an easy chair.

**Bobs**—Neat; light design; hand forged ironwork; choice selected stock throughout.

**Body**—Outlines as nearly perfect as possible, workmanship throughout of the highest order; very roomy and comfortable; backs extra high; seats unusually deep.

**Painting**—Body in handsome shades of green; gear green.

**Trimming**—High grade cloth; extra easy spring cushions and backs; velvet mat; handsome brass screen with driving rail attached; pole only.

Telegraph Code - - Abate