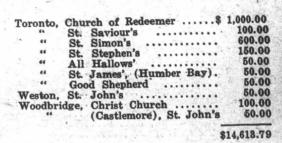

#### DIOCESE OF YUKON.

| Dawson, St. Paul's\$ Champagne Landing Whitehorse, Christ Church? | 50.00<br>50.00<br>61.00 |
|-------------------------------------------------------------------|-------------------------|
|                                                                   | 161.00                  |
|                                                                   | 1,469.00                |
| Grand Total\$                                                     | 58,916.77               |