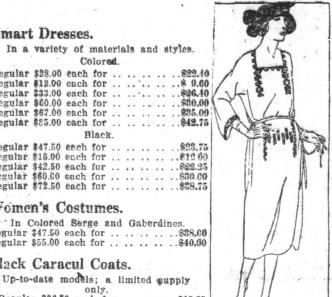

In Colored Serge and Gaberdines.
Regular \$47.50 each for . . . . . \$38.00
Regular \$55.00 each for . . . . \$40.00 Black Caracul Coats. Up-to-date models; a limited supply 

Smart Dresses.

Regular \$28.00 each for ..

Regular \$12.00 each for

Regular \$33.00 each for

Regular \$67.00 each for

Regular \$25.00 each for

Colored.

Black.

Get what

you need