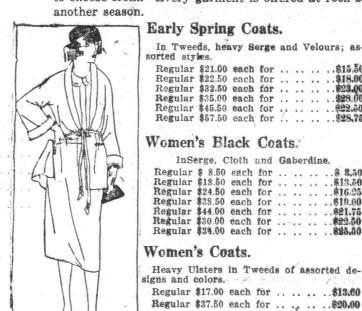

# A Clearance of Coats & Dresses

Alert at all times to take the fullest advantage of special values and conditions, many of our keen patrons have secured wonderful bargains during this sale of Coats and Dresses. There are still plenty of models to choose from. Every garment is offered at rock-bottom prices, as we do not intend carrying them over to

offered at

unusually

Early Spring Coats. In Tweeds, heavy Serge and Velours; assorted styles. Regular \$21.00 each for ... Regular \$32.50 each for . Regular \$35.00 each for Regular \$45.50 each for ... Regular \$57.50 each for ..... Women's Black Coats. InSerge, Cloth and Gaberdine.

Regular \$ 8.50 each for ..... 3 3.50 Regular \$24.50 each for Regular \$38.50 each for Regular \$44.00 each for Regular \$30.00 each for Regular \$34.00 each for Women's Coats. Heavy Ulsters in Tweeds of assorted de-

Regular \$47.50 each for ... Regular \$15.00 each for . Regular \$42.50 each for Regular \$72.50 each for Women's Costumes. Regular \$17.00 each for .. .. .. \$13.60

Linoleums, Canvases and Carpet Squares