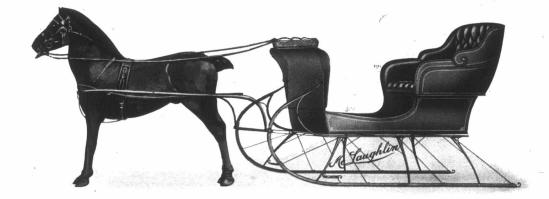

## No. 16. "Pony" Sleigh

A Pony Sleigh from tip to tip. Every part specially designed to make it the neatest, lightest, strongest and best proportioned Pony Cutter on the market. Will seat two adults comfortably.

Handsomely painted in combination of red and black; upholstered in cloth (spring back and spring cushion); nickel plated solid brass arm rails and screen, as illustrated. Supplied regularly with shifting shafts. Track, 36 inches.