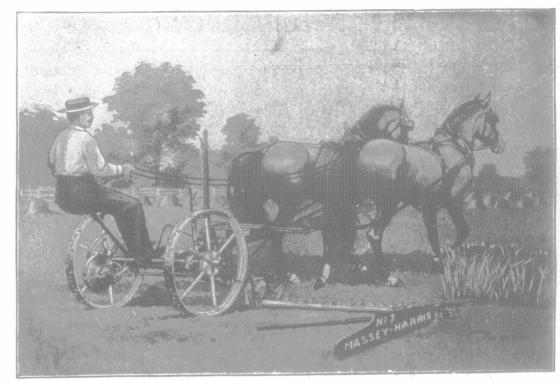

## **MASSEY-HARRIS** Mowers

Sizes: 41-2 feet to 7 feet.

LIGHT OF DRAFT, SMOOTH RUNNING, CLEAN CUTTING.