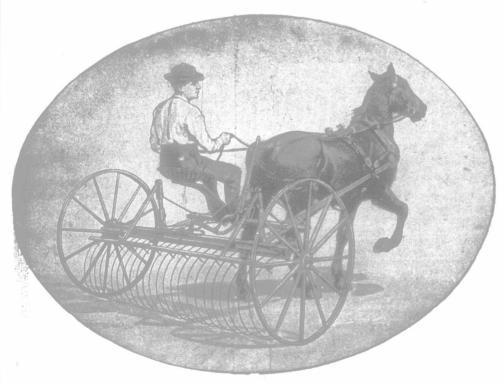

## SELF-DUMPING Hay Rakes

Sharpes, 8 and 10 feet. Massey-Harris, all steel, 91-2 to 12 feet.

IMPROVED WORKING QUALITIES. BEST OF MATERIAL.

BRANCHES: WINNIPEG, REGINA, CALGARY.

In answering the advertisement on this page, kindly mention the FARMER'S ADVOCATE.