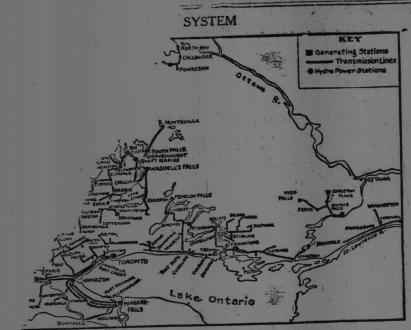

## POOR DOCUMENT

HE EVENING TIMES AND STAR, ST. JOHN. N B., FRIDAY, DECEMBE.

1e Mackenzie electric power holdinugs in Ontario by the Hydro Electric Comm in own the greatest electric power system in the world. The map shows the raid its great development in the last few years.