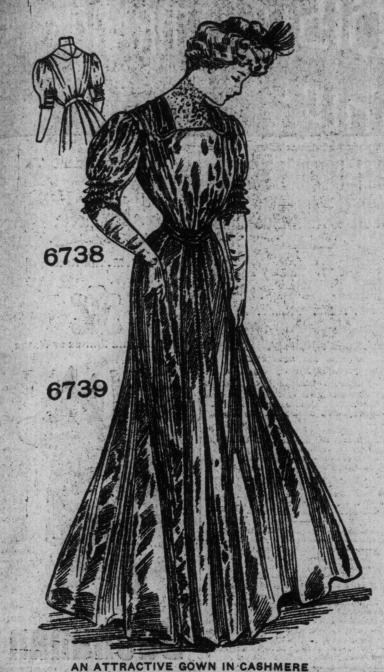

# WOMAN'S WORLD.

6738—6739—Cashmere is quite as much in favor as it was a year ago and some very smart gowns are being made of it. The one sketched will appeal the lines are simple and yet there is an air of quality and dash about it that causes one to admire it. The tucks upon the shoulder, back and front provide extra fulness where it is needed and broaden the shoulder line. The tucker may be omitted if one prefers a gown of simpler design. The sleeves are decidedly different from the usual ones, having the straight extensions on the extra fullness where it is needed and broaden the shoulder line. The tucker may be omitted if one prefers a gown of simpler design. The sleeves are decidedly different from the usual ones, having the straight extensions on the inside and the shorter full puff with its fancy touches on the outside and back of the arm. The cuffs may be omitted for elbow length. The skirt is a new four-piece circular one, with pleats at each seam, stitched in slot-seam effect. In the centre of each gore there is a box pleat which provides extra licture will be given in the ing next a lecture will be given in the ing next a lecture will be given in the gregation of nearly a thousand persons. If a pimple or boil will not come to a slittle as possible.