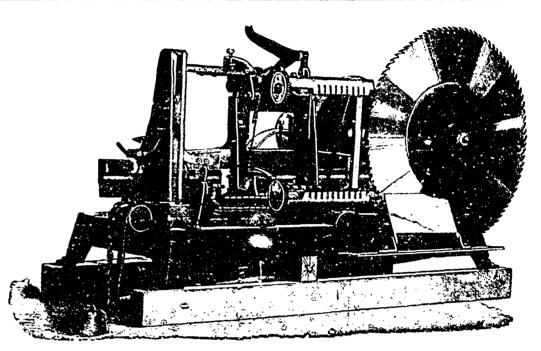

## REGRINDING MACHINE

The above cut shows our Improved Automatic Regrinding Machine, for regrinding saws that are too heavy to a lighter gauge. It is so constructed that it must grind them to a perfectly true taper from the collar to the teeth, which is not always done with the old style of regrinding machines.