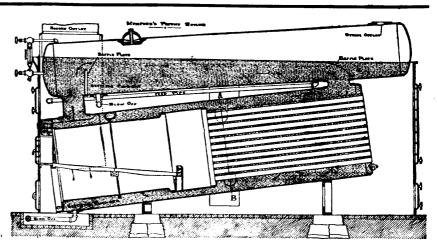

## **MUMFORD'S** IMPROVED BOILER

Is internally fired and the hot gases pass through the tubes and return around the shell, making every foot of the boiler effective heating surface.

The water circulates rapidly from front to back of boiler, up the back connection to drum and down the front connection to a point below the fire.

Sediment in feed water will be deposited at front end of drum or below furnace and all parts of boiler are accessible for cleaning purposes.

ROBB ENGINEERING COMPANY, Ltd.

AMHERST, NOVA SCOTIA.