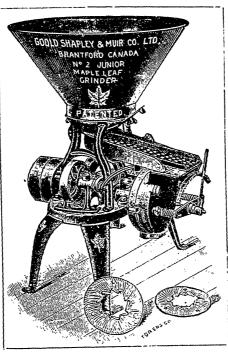

## ...A PERFECT GRAIN GRINDER....

The Patent Ball-Bearing

## Junior Maple Leaf Grinder

WITH 8-INCH SINGLE BURRS.

## MANY IN USE AND WORKING SUCCESSFULLY

The Junior Maple Leaf is especially adapted for Wind Mill, Horse or Tread Power, or any other power less than 8 or 10 horse.

It is supplied with two sets of Grinding Burrs, one for coarse grain and general purposes, and the other for hard grain and fine work.

The Patent Ball-Bearing takes the heavy back pressure of the burrs when at work, and greatly lessens the friction. In consequence the Grinder will do more with a given power than any other.

We Will Give Any Responsible Party a Fair Trial.