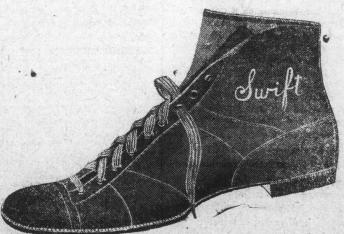

# DUCKWORTH STREET.

Be among the leaders at the Rink or Lake by wearing "Swift" Hockey Boots; no sliping at the heels; no pinched toes or instead guaranteed perfect fit. The most suitable Christmas gift for the