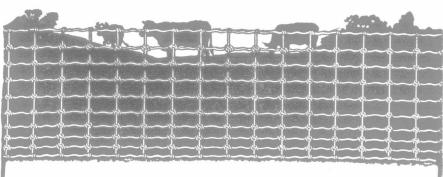

### It's service, not surface, that counts in Wire Fencing

Fences made of soft wire may look all right, but they are liable to act all wrong when it comes to keeping strong, healthy, active live stock within bounds.

HERE is, however, one fence that you can count on for satisfactory service year in and year out, and that is "Ideal." Made of large gauge No. 9 hard steel wire, heavily galvanized, with the verticals and horizontals clamped together with a patent lock that cannot slip, "Ideal" fence is bull-strong, hog-tight, horse-high—a real fence, every foot of it.

# Ideal Fence

The quality of the wire from top to bottom in "Ideal" Fence is all the same gauge, hard drawn steel wire, tough, live, springy, heavy wire that will be standing up doing splendid service years from now. This is a point you have to watch mighty carefully. Some fences have 9-gauge horizontals, but softer, weaker wire for the stays and locks. Naturally this takes something off the price, and it takes something off the strength and durability too, far more than the difference in price. You are going to fence for a lifetime, then fence with "Ideal" and get a lifetime's service.