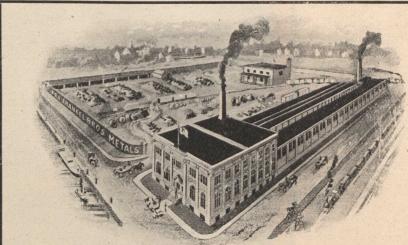

## FRANKEL BROTH

TORONTO =

# FTAL

OUR NEW PREMISES ARE THE LARGEST IN CANADA WE COVER AN AREA OF 250,000 SQUARE FEET -

- The most complete change, the most charming vacation for a Canadian—
  A visit to old Japan, the Japan of the story books; quaint customs, delightful people, ten ples, teahouses—all before your eyes.