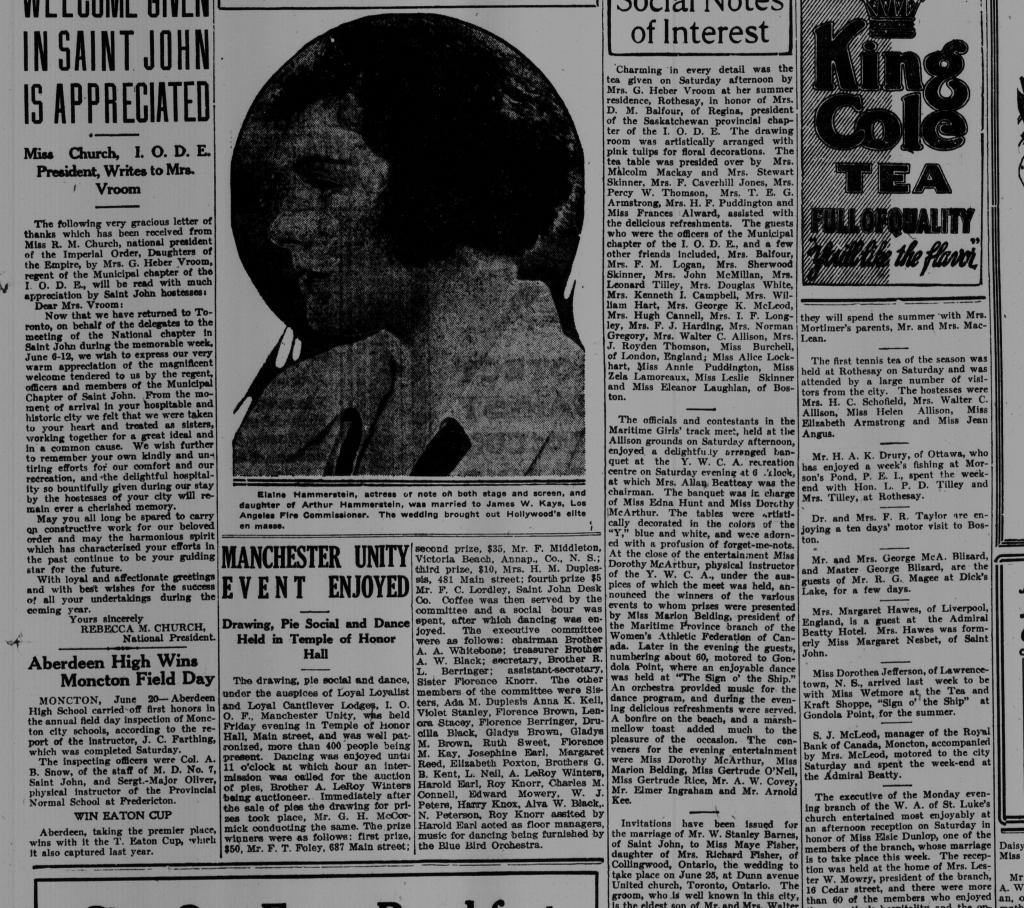

## POOR DOCUMENT

THE EVENING TIMES-STAR, SAINT JOHN, N. B., MONDAY, JUNE 21, 1926

Social Notes

of Interest

# IN SAINT JOHN

Elaine Hammerstein A June Bride





# The Newest Hand Loomed Broche

Made by "Diggonet" of Lyons, France

To Fashion These Summer Frocks Gay Summer Frocks of Beautiful

Soft White Crepes, elaborated with exquisite colorful Broche Work in a dozen or more lovely designs, including rosebud, French flower, blocked and dotted-the material direct from

The Summer girl will more than appreciate choice from this flockdresses that find stylish service throughout the whole season.

See them in our windows tonight.

Annex, Charlotte St. and 38 King St.

Marriage As the guests linger to admire

Ceremony the wedding gifts-

SILVERWARE comes in for the greater share ment, due to its enduring beauty and usefulness. Many beautiful pieces in Community Silver await your inspection in the wedding

EMERSON BROS LTD. Phone Main 1910.

25 Ger